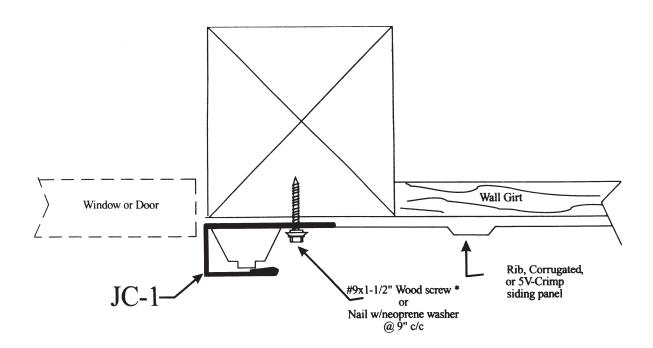

## **Drip Cap and J-Channel**

(813) 248-3456 (800) 248-3456

Fax (813) 247-4616

www.tamcometalroofs.com