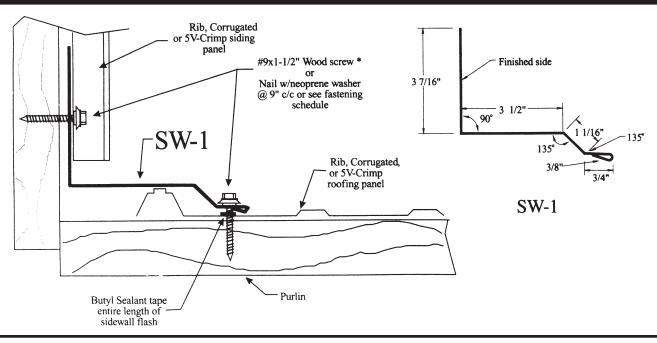

#### Post-Frame Endwall & Sidewall

(813) 248-3456 (800) 248-3456 Fax (813) 247-4616

www.tamcometalroofs.com