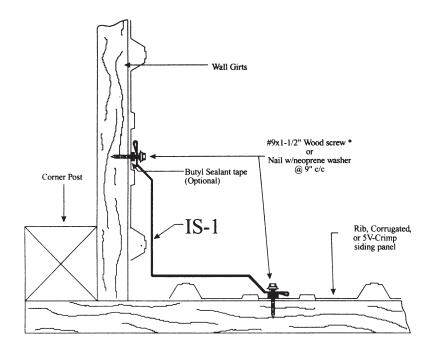

#### Post-Frame Endwall & Sidewall

(813) 248-3456 (800) 248-3456 Fax (813) 247-4616

www.tamcometalroofs.com