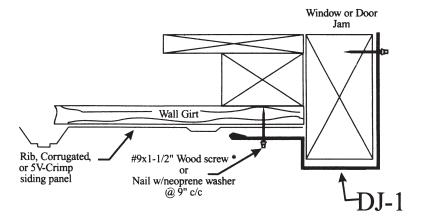

### **Door Jamb and Sliding Door-Track Cover**

(813) 248-3456 (800) 248-3456 Fax (813) 247-4616 www.tamcometalroofs.com