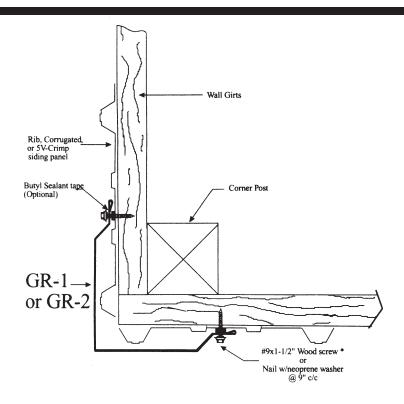

## **Siding - Inside & Outside Corridor**

(813) 248-3456 (800) 248-3456 Fax (813) 247-4616

www.tamcometalroofs.com