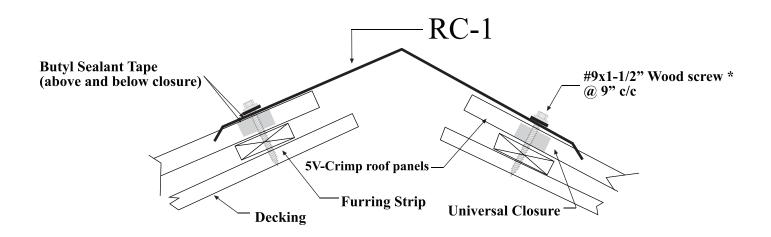

## **5V-Crimp Ridge and Hip**

(813) 248-3456 (800) 248-3456 Fax (813) 247-4616 www.tamcometalroofs.com

### **ACCESSORY DETAIL MANUAL**