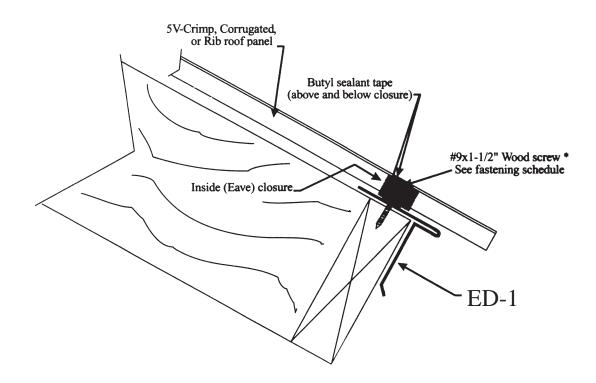

### **Post-Frame Eave**

(813) 248-3456 (800) 248-3456 Fax (813) 247-4616 www.tamcometalroofs.com

### **ACCESSORY DETAIL MANUAL**