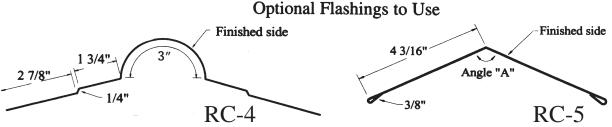

### **5V-Crimp Gable and Residential Eave Drip**

(813) 248-3456 (800) 248-3456 Fax (813) 247-4616

www.tamcometalroofs.com