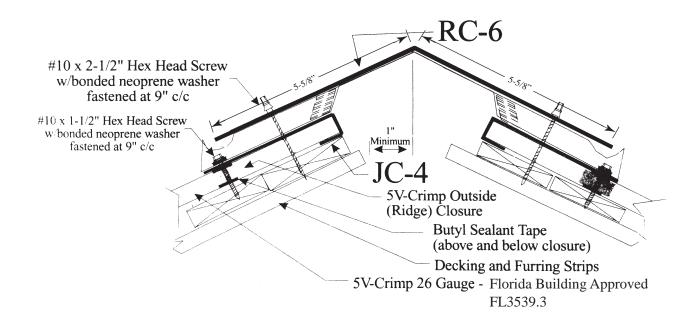

## **5V-Crimp Ridge and Hip**

(813) 248-3456 (800) 248-3456 Fax (813) 247-4616 www.tamcometalroofs.com