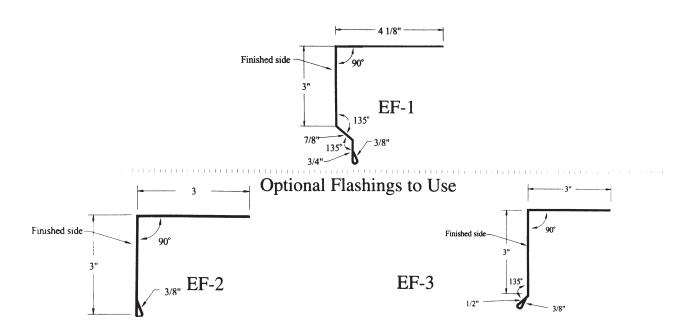

#### Post-Frame Endwall & Sidewall

(813) 248-3456 (800) 248-3456 Fax (813) 247-4616

www.tamcometalroofs.com