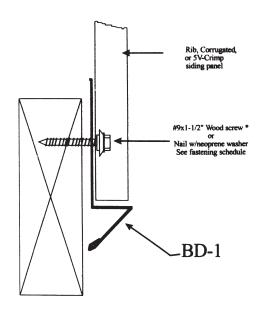

## **Siding - Inside & Outside Corridor**

(813) 248-3456 (800) 248-3456 Fax (813) 247-4616

www.tamcometalroofs.com

## Siding Double Angle and Base Drip

(813) 248-3456 (800) 248-3456 Fax (813) 247-4616 www.tamcometalroofs.com