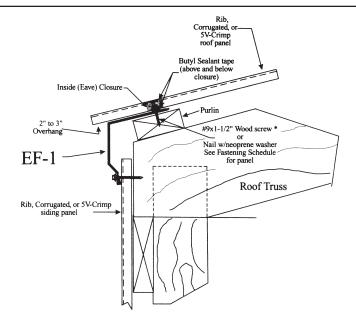

### **Post-Frame Eave**

(813) 248-3456 (800) 248-3456 Fax (813) 247-4616 www.tamcometalroofs.com