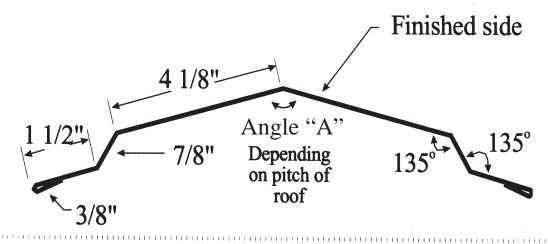

### **Post-Frame Ridge**

(813) 248-3456 (800) 248-3456 Fax (813) 247-4616 www.tamcometalroofs.com