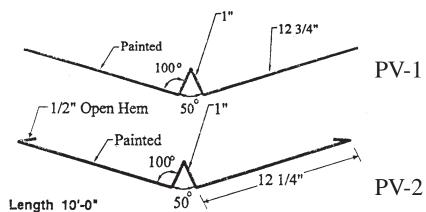

### **5V-Crimp Gable and Residential Eave Drip**

(813) 248-3456 (800) 248-3456 Fax (813) 247-4616

www.tamcometalroofs.com