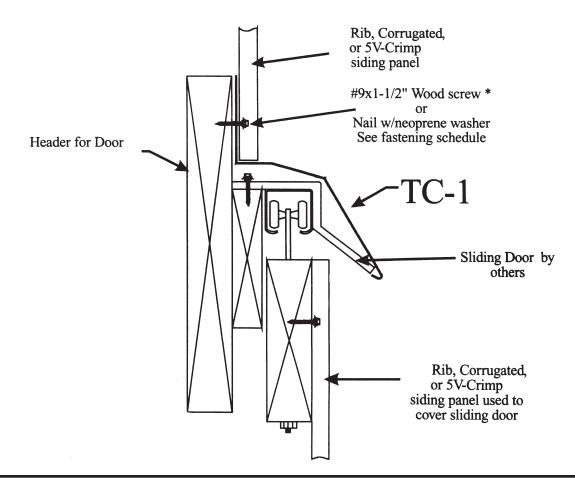

### **Door Jamb and Sliding Door-Track Cover**

(813) 248-3456 (800) 248-3456 Fax (813) 247-4616 www.tamcometalroofs.com