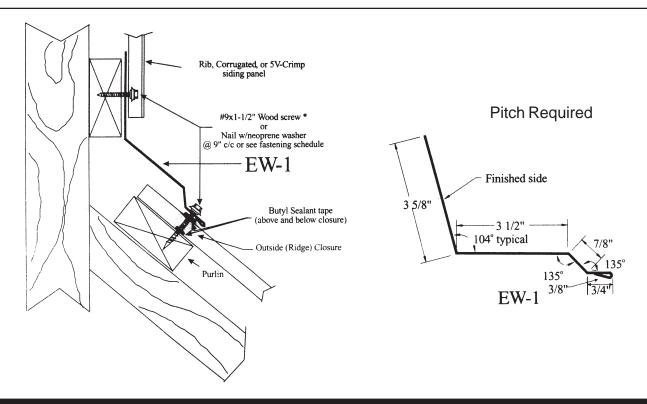

#### Post-Frame Endwall & Sidewall

(813) 248-3456 (800) 248-3456 Fax (813) 247-4616

www.tamcometalroofs.com