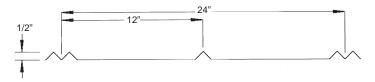

## **Corrugated Fastening Schedule**

Using SCREWS

21" for Roofing 24" for Siding Application

2-1/2 x 1/2"

(813) 248-3456 (800) 248-3456 Fax (813) 247-4616

www.tamcometalroofs.com