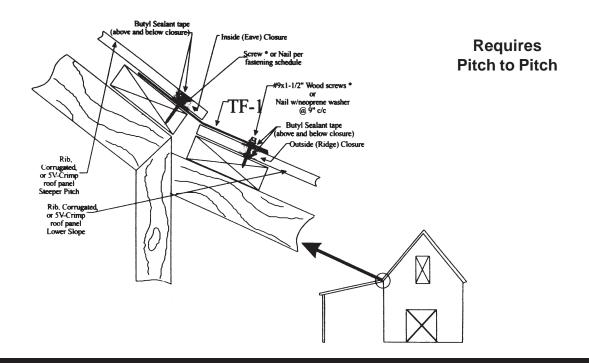

### **Post-Frame Transition & Gambrel**

(813) 248-3456 (800) 248-3456 Fax (813) 247-4616 www.tamcometalroofs.com