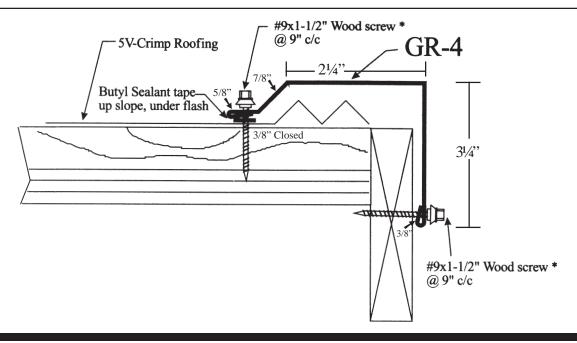

### **Post-Frame Ridge**

(813) 248-3456 (800) 248-3456 Fax (813) 247-4616 www.tamcometalroofs.com

## **ACCESSORY DETAIL MANUAL**