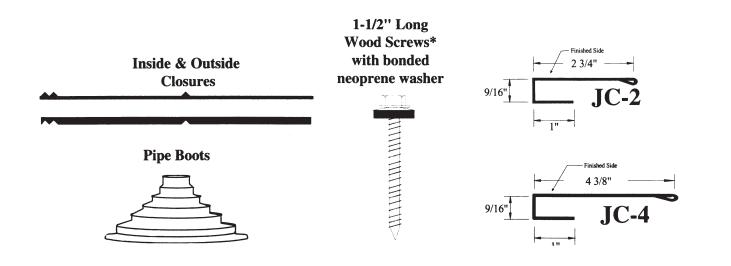

## **Siding - Inside & Outside Corridor**

(813) 248-3456 (800) 248-3456 Fax (813) 247-4616

www.tamcometalroofs.com

## Siding Double Angle and Base Drip

(813) 248-3456 (800) 248-3456 Fax (813) 247-4616 www.tamcometalroofs.com

## **Drip Cap and J-Channel**

(813) 248-3456 (800) 248-3456

Fax (813) 247-4616

www.tamcometalroofs.com