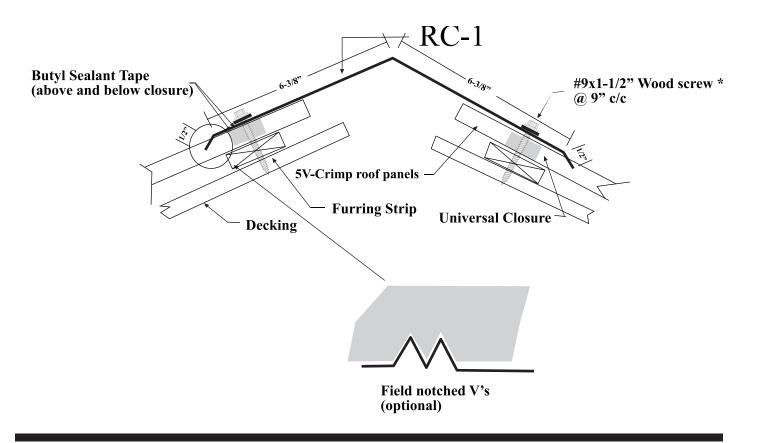

## **5V-Crimp Ridge and Hip**

(813) 248-3456 (800) 248-3456 Fax (813) 247-4616 www.tamcometalroofs.com