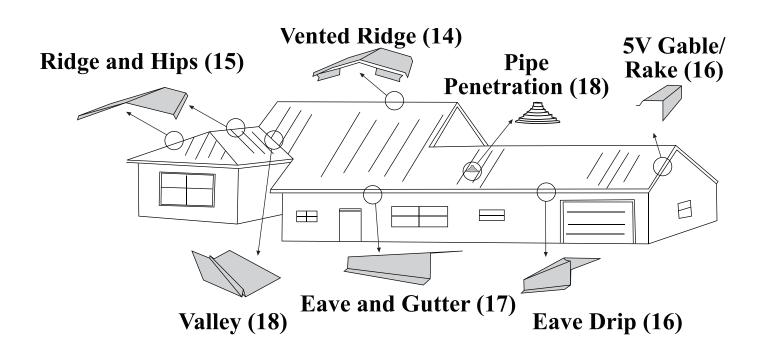

### **5V-Crimp Vented Ridges**

(813) 248-3456 (800) 248-3456

Fax (813) 247-4616

www.tamcometalroofs.com

## **5V-Crimp Ridge and Hip**

(813) 248-3456 (800) 248-3456 Fax (813) 247-4616 www.tamcometalroofs.com

### **5V-Crimp Gable and Residential Eave Drip**

(813) 248-3456 (800) 248-3456 Fax (813) 247-4616

www.tamcometalroofs.com

### **Residential Eave and Gutter**

(813) 248-3456 (800) 248-3456 Fax (813) 247-4616 www.tamcometalroofs.com

## **Residential Valley and Pipe Penetration**

(813) 248-3456 (800) 248-3456 Fax (813) 247-4616 www.tamcometalroofs.com