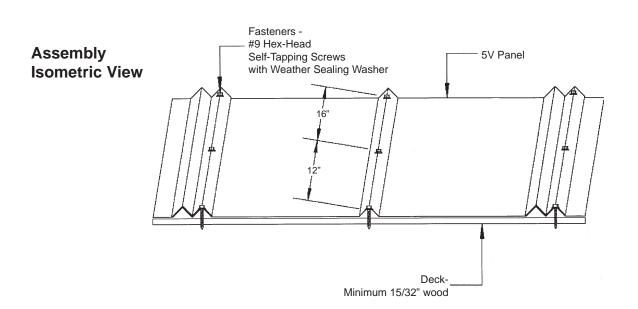

#### **Installation Method**

(FL11101.3)

#06-0921.07 Miami-Dade Approved

#### Wood deck

Must be minimum of 15/32" structural plywood or OSB.