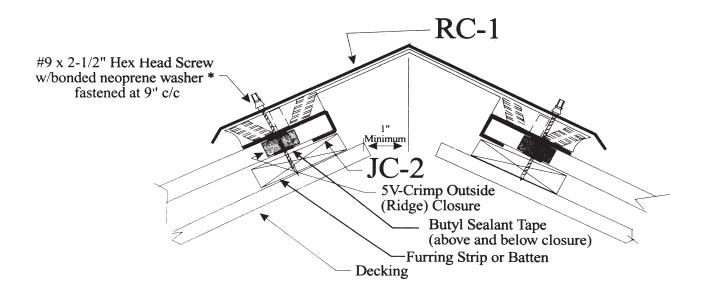

## **5V-Crimp Ridge and Hip**

(813) 248-3456 (800) 248-3456 Fax (813) 247-4616 www.tamcometalroofs.com