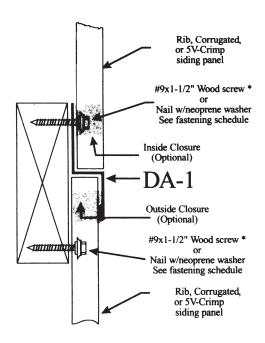

## Siding Double Angle and Base Drip

(813) 248-3456 (800) 248-3456 Fax (813) 247-4616 www.tamcometalroofs.com