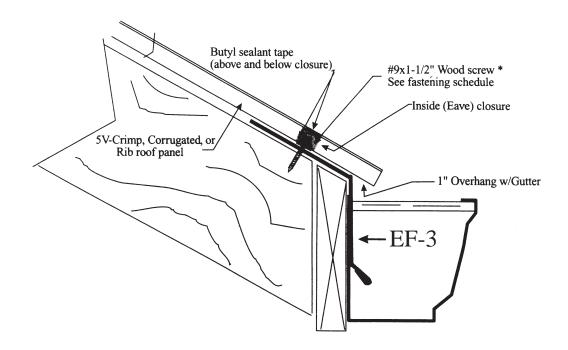

### **Residential Eave and Gutter**

(813) 248-3456 (800) 248-3456 Fax (813) 247-4616 www.tamcometalroofs.com

## **ACCESSORY DETAIL MANUAL**

Selection \* & \*\*