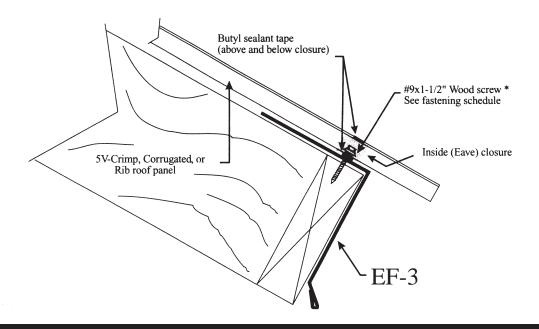

### **Post-Frame Eave**

(813) 248-3456 (800) 248-3456 Fax (813) 247-4616 www.tamcometalroofs.com

### **ACCESSORY DETAIL MANUAL**