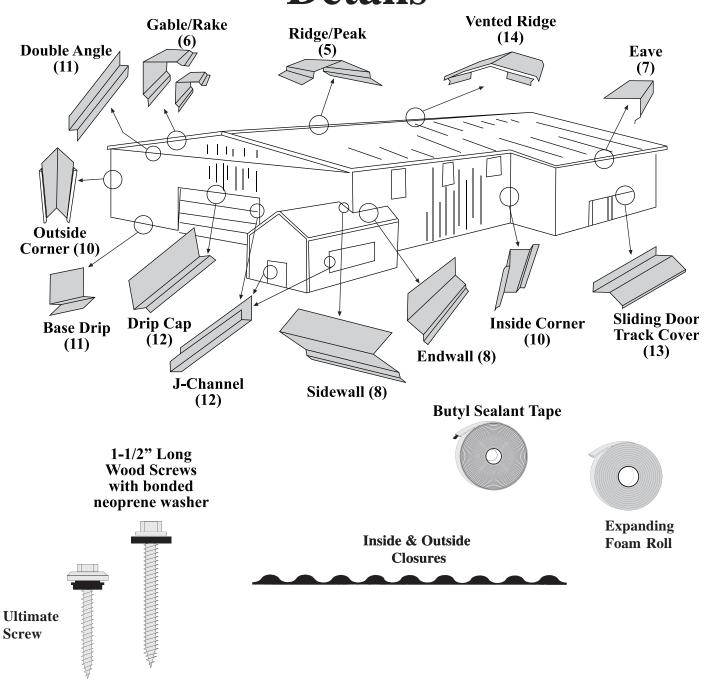

# Residential / Commercial Details

(813) 248-3456 (800) 248-3456 Fax (813) 247-4616

www.tamcometalroofs.com

### **ACCESSORY DETAIL MANUAL**