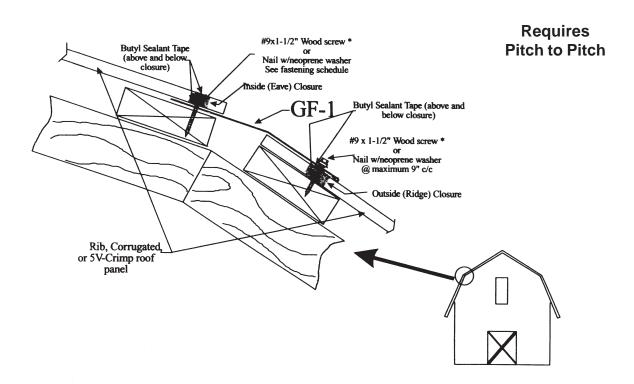

### **Post-Frame Ridge**

(813) 248-3456 (800) 248-3456 Fax (813) 247-4616 www.tamcometalroofs.com