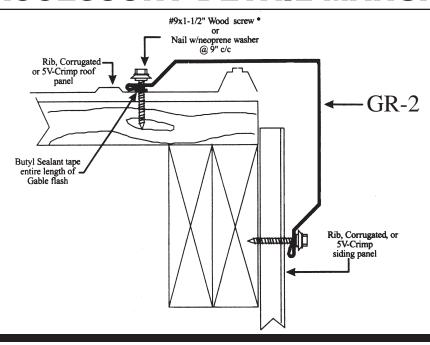

## Post-Frame Gable (Rake)

(813) 248-3456 (800) 248-3456

Fax (813) 247-4616 www.tamcometalroofs.com