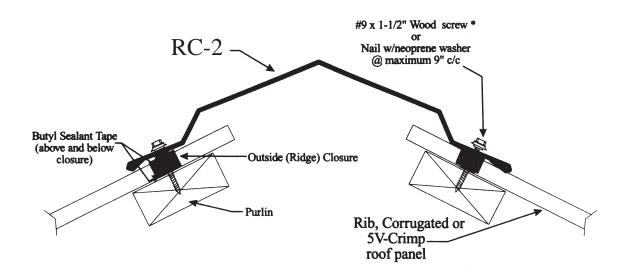

### **Post-Frame Ridge**

(813) 248-3456 (800) 248-3456 Fax (813) 247-4616 www.tamcometalroofs.com