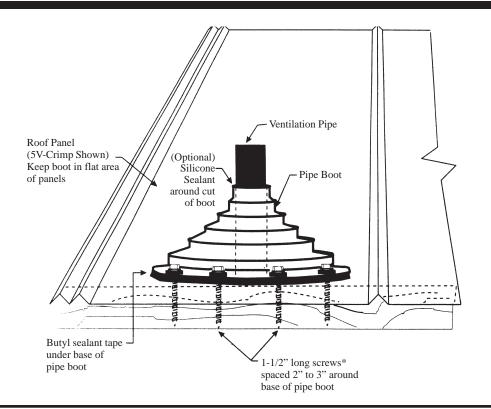

## **Residential Valley and Pipe Penetration**

(813) 248-3456 (800) 248-3456 Fax (813) 247-4616 www.tamcometalroofs.com