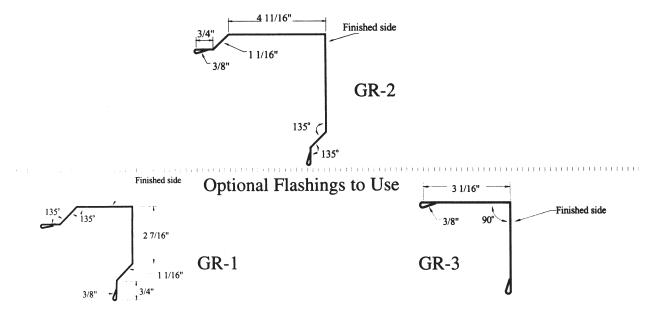

## Post-Frame Gable (Rake)

(813) 248-3456 (800) 248-3456

Fax (813) 247-4616 www.tamcometalroofs.com