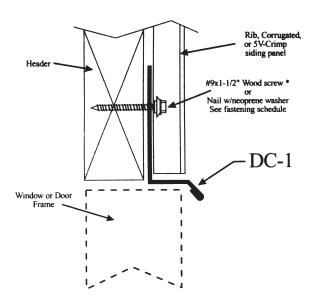

## **Drip Cap and J-Channel**

(813) 248-3456 (800) 248-3456

Fax (813) 247-4616

www.tamcometalroofs.com